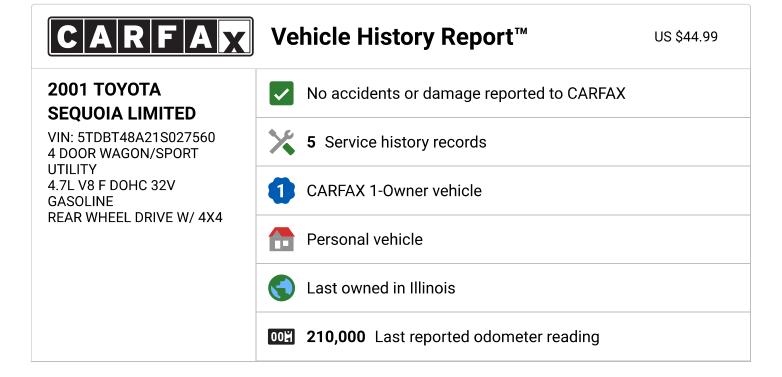

| CARFAX Ownership History The number of owners is estimated                                                                                   | Owner 1                |
|----------------------------------------------------------------------------------------------------------------------------------------------|------------------------|
| Year purchased                                                                                                                               | 2001                   |
| Type of owner                                                                                                                                | Personal               |
| Estimated length of ownership                                                                                                                | 22 yrs. 8 mo.          |
| Owned in the following states/provinces                                                                                                      | Illinois               |
| Estimated miles driven per year                                                                                                              | 10,387/yr              |
| Last reported odometer reading                                                                                                               | 210,000                |
| <b>CARFAX</b> Title History                                                                                                                  | Owner 1                |
| Damage Brands Salvage   Junk   Rebuilt   Fire   Flood   Hail   Lemon                                                                         | No Problem             |
| Odometer Brands<br>Not Actual Mileage   Exceeds Mechanical Limits                                                                            | No Problem             |
| CARFAX Additional History  Not all accidents / issues are reported to CARFAX                                                                 | Owner 1                |
| Total Loss No total loss reported to CARFAX.                                                                                                 | No Issues<br>Reported  |
| Structural Damage No structural damage reported to CARFAX.                                                                                   | No Issues<br>Reported  |
| Airbag Deployment No airbag deployment reported to CARFAX.                                                                                   | No Issues Reported     |
| Odometer Check No indication of an odometer rollback.                                                                                        | No Issues Indicated    |
| Accident / Damage No accidents or damage reported to CARFAX.                                                                                 | No Issues Reported     |
| Manufacturer Recall  No open recalls reported to CARFAX. Check with an authorized Toyota dealer for any open recalls. View Toyota disclosure | No Recalls<br>Reported |