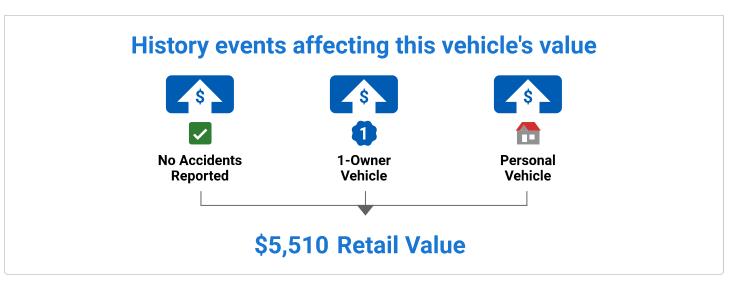

| CARFAX Ownership History The number of owners is estimated                                                                                   | Owner 1                |
|----------------------------------------------------------------------------------------------------------------------------------------------|------------------------|
| Year purchased                                                                                                                               | 2001                   |
| Type of owner                                                                                                                                | Personal               |
| Estimated length of ownership                                                                                                                | 22 yrs. 8 mo.          |
| Owned in the following states/provinces                                                                                                      | Illinois               |
| Estimated miles driven per year                                                                                                              | 10,387/yr              |
| Last reported odometer reading                                                                                                               | 210,000                |
| <b>CARFAX</b> Title History                                                                                                                  | Owner 1                |
| Damage Brands Salvage   Junk   Rebuilt   Fire   Flood   Hail   Lemon                                                                         | No Problem             |
| Odometer Brands<br>Not Actual Mileage   Exceeds Mechanical Limits                                                                            | No Problem             |
| CARFAX Additional History  Not all accidents / issues are reported to CARFAX                                                                 | Owner 1                |
| Total Loss No total loss reported to CARFAX.                                                                                                 | No Issues<br>Reported  |
| Structural Damage No structural damage reported to CARFAX.                                                                                   | No Issues<br>Reported  |
| Airbag Deployment No airbag deployment reported to CARFAX.                                                                                   | No Issues Reported     |
| Odometer Check No indication of an odometer rollback.                                                                                        | No Issues Indicated    |
| Accident / Damage No accidents or damage reported to CARFAX.                                                                                 | No Issues Reported     |
| Manufacturer Recall  No open recalls reported to CARFAX. Check with an authorized Toyota dealer for any open recalls. View Toyota disclosure | No Recalls<br>Reported |