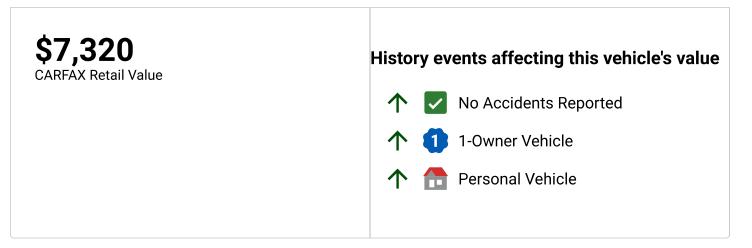

| <b>CARFAX</b> Ownership History<br>The number of owners is estimated | Owner 1       |
|----------------------------------------------------------------------|---------------|
| Year purchased                                                       | 2005          |
| Type of owner                                                        | Personal      |
| Estimated length of ownership                                        | 19 yrs. 8 mo. |
| Owned in the following states/provinces                              | Michigan      |