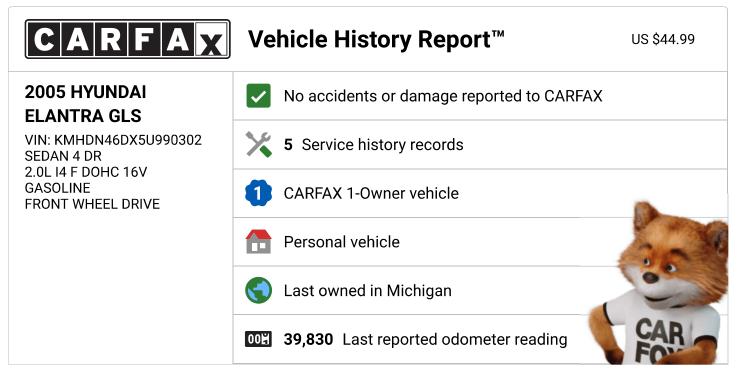

## **CARFAX** History-Based Value Report

This CARFAX Vehicle History Report is based only on information supplied to CARFAX and available as of 11/21/24 at 9:19:54 AM (CST). Other information about this vehicle, including problems, may not have been reported to

CARFAX. Use this report as one important tool, along with a vehicle inspection and test drive, to make a better decision about your next used car.

| <b>CARFAX</b> Additional History<br>Not all accidents / issues are reported to CARFAX | Owner 1               |
|---------------------------------------------------------------------------------------|-----------------------|
| Total Loss<br>No total loss reported to CARFAX.                                       | No Issues Reported    |
| <b>Structural Damage</b><br>No structural damage reported to CARFAX.                  | No Issues<br>Reported |
| <b>Airbag Deployment</b><br>No airbag deployment reported to CARFAX.                  | No Issues<br>Reported |
| <b>Odometer Check</b><br>No indication of an odometer rollback.                       | No Issues Indicated   |
| Accident / Damage<br>No accidents or damage reported to CARFAX.                       | No Issues Reported    |
| Manufacturer Recall<br>No open recalls reported to CARFAX.                            | No Recalls Reported   |
| <b>Basic Warranty</b><br>Original warranty estimated to have expired.                 | Warranty Expired      |

| <b>CARFAX</b> Ownership History<br>The number of owners is estimated | Owner 1       |
|----------------------------------------------------------------------|---------------|
| Year purchased                                                       | 2005          |
| Type of owner                                                        | Personal      |
| Estimated length of ownership                                        | 19 yrs. 8 mo. |
| Owned in the following states/provinces                              | Michigan      |

| timated miles o               | unven per ye | 2ai                                                                                                                                              |                                                                                   | 2,232/yr                                                 |
|-------------------------------|--------------|--------------------------------------------------------------------------------------------------------------------------------------------------|-----------------------------------------------------------------------------------|----------------------------------------------------------|
| ast reported odometer reading |              |                                                                                                                                                  | 39,830                                                                            |                                                          |
| CARFA                         | X Deta       | ailed History                                                                                                                                    |                                                                                   |                                                          |
| <b>Owner 1</b> Purchas        | ed: 2005     |                                                                                                                                                  | is owner drove less<br>average of 15,000                                          | Personal Vehicle<br>2,232 mi/yi                          |
| Date                          | Mileage      | Source                                                                                                                                           | Comments                                                                          |                                                          |
| 11/03/2004                    |              | Hyundai Motor America                                                                                                                            | Michigan                                                                          | <b>tured and shipped to</b><br>cturer's Suggested<br>234 |
| 11/30/2004                    | 12           | Unicars Honda<br>Indio, CA<br>760-345-7555<br>unicarshonda.com<br>★ 4.4 / 5.0<br>361 Verified Reviews<br>♥ 2,303 Customer<br>Favorites           | Vehicle serviced<br>Pre-delivery insp<br>Vehicle washed/                          | ection completed<br>detailed                             |
| 03/02/2005                    | 41           | Michigan<br>Motor Vehicle Dept.<br>Jackson, MI<br>Title #221S0610500                                                                             | <b>Title or registratio</b><br>First owner repor<br>Titled or register<br>vehicle | rted                                                     |
| 03/14/2005                    | 44           | Unicars Honda<br>Indio, CA<br>760-345-7555<br>unicarshonda.com<br>★ 4.4 / 5.0<br>361 Verified Reviews<br>♥ 2,303 Customer<br>Favorites           | Vehicle serviced                                                                  |                                                          |
| 03/25/2005                    | 240          | Unicars Honda<br>Indio, CA<br>760-345-7555<br>unicarshonda.com<br><b>4.4 / 5.0</b><br>361 Verified Reviews<br><b>2,303</b> Customer<br>Favorites | Vehicle serviced                                                                  |                                                          |