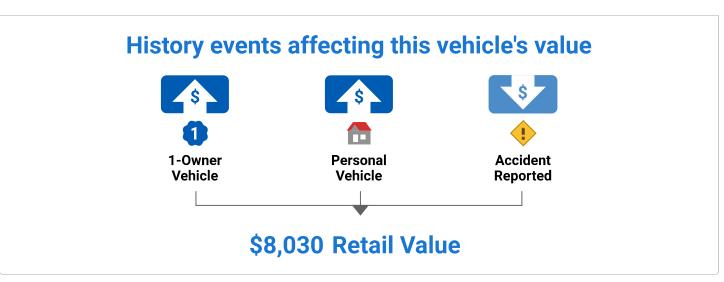

| CARFAX Ownership History The number of owners is estimated | Owner 1       |
|------------------------------------------------------------|---------------|
| Year purchased                                             | 2009          |
| Type of owner                                              | Personal      |
| Estimated length of ownership                              | 15 yrs. 5 mo. |
| Owned in the following states/provinces                    | New Jersey    |
| Estimated miles driven per year                            | 8,402/yr      |
| Last reported odometer reading                             | 126,930       |

## Owner 1

Purchased: 2009

Low mileage! This owner drove less than the industry average of 15,000 miles per year.

Personal Vehicle 8,402 mi/yr

| Date       | Mileage | Source                                                                   | Comments                                                                                                                                                               |
|------------|---------|--------------------------------------------------------------------------|------------------------------------------------------------------------------------------------------------------------------------------------------------------------|
| 05/07/2009 | 15      | New Jersey<br>Motor Vehicle Dept.<br>Clifton, NJ<br>Title #GD20091271419 | Title issued or updated Registration issued or renewed First owner reported Titled or registered as personal vehicle Loan or lien reported Vehicle color noted as Gray |
| 12/10/2010 |         | Damage Report                                                            | Accident reported with another motor vehicle  Damage to right rear Vehicle drivable                                                                                    |