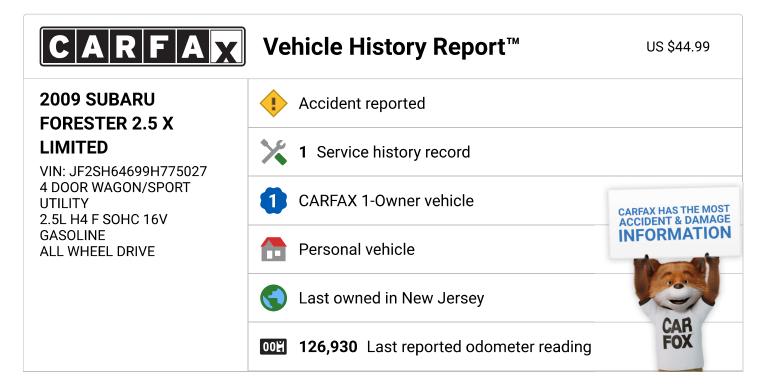

## Accident reported with another motor vehicle

Vehicle drivable

| CARFAX Additional History  Not all accidents / issues are reported to CARFAX                               | Owner 1               |
|------------------------------------------------------------------------------------------------------------|-----------------------|
| Total Loss No total loss reported to CARFAX.                                                               | No Issues Reported    |
| Structural Damage CARFAX recommends that you have this vehicle inspected by a collision repair specialist. | No Issues<br>Reported |
| Airbag Deployment  No airbag deployment reported to CARFAX.                                                | No Issues Reported    |
| Odometer Check No indication of an odometer rollback.                                                      | No Issues Indicated   |
| Accident / Damage Accident reported: 12/10/2010.                                                           | Accident Reported     |
| Manufacturer Recall  No open recalls reported to CARFAX.                                                   | No Recalls Reported   |
| Basic Warranty Original warranty estimated to have expired.                                                | Warranty Expired      |

| CARFAX Ownership History The number of owners is estimated | Owner 1       |
|------------------------------------------------------------|---------------|
| Year purchased                                             | 2009          |
| Type of owner                                              | Personal      |
| Estimated length of ownership                              | 15 yrs. 5 mo. |
| Owned in the following states/provinces                    | New Jersey    |
| Estimated miles driven per year                            | 8,402/yr      |
| Last reported odometer reading                             | 126,930       |