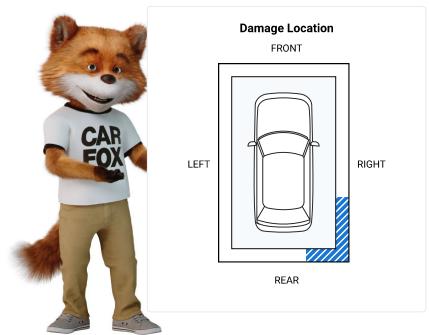

## Owner 1

Purchased: 2009

Low mileage! This owner drove less than the industry average of 15,000 miles per year.

Personal Vehicle 8,402 mi/yr

| Date       | Mileage | Source                                                                   | Comments                                                                                                                                                               |
|------------|---------|--------------------------------------------------------------------------|------------------------------------------------------------------------------------------------------------------------------------------------------------------------|
| 05/07/2009 | 15      | New Jersey<br>Motor Vehicle Dept.<br>Clifton, NJ<br>Title #GD20091271419 | Title issued or updated Registration issued or renewed First owner reported Titled or registered as personal vehicle Loan or lien reported Vehicle color noted as Gray |
| 12/10/2010 |         | Damage Report                                                            | Accident reported with another motor vehicle  Damage to right rear Vehicle drivable                                                                                    |