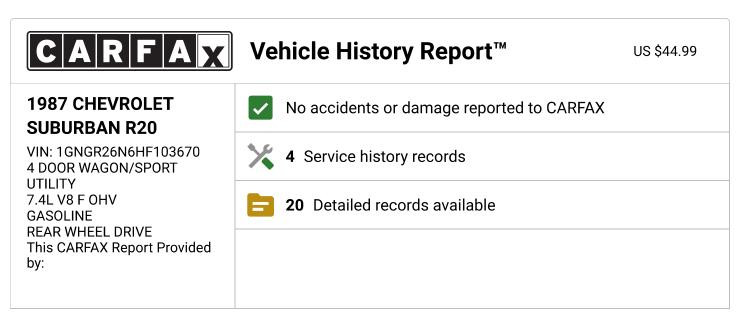

| CARFAX Additional History  Not all accidents / issues are reported to CARFAX | Summary                  |
|------------------------------------------------------------------------------|--------------------------|
| <b>Total Loss</b> No total loss reported to CARFAX.                          | No Issues<br>Reported    |
| Structural Damage No structural damage reported to CARFAX.                   | No Issues<br>Reported    |
| Airbag Deployment  No airbag deployment reported to CARFAX.                  | No Issues<br>Reported    |
| Odometer Check Inconsistent mileage indicated.                               | Mileage<br>Inconsistency |
| Accident / Damage No accidents or damage reported to CARFAX.                 | No Issues  A Back To Top |