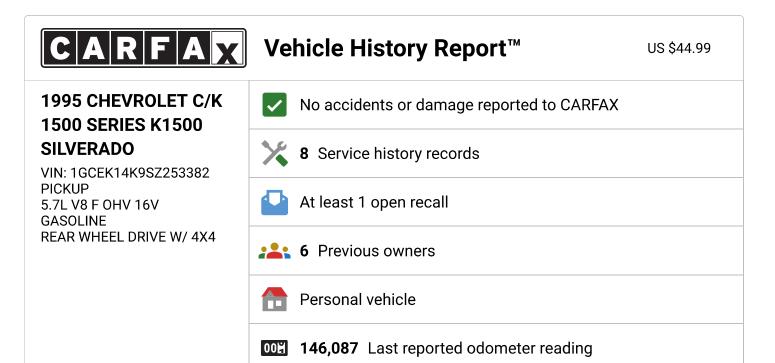

| Last reported odometer reading | 118,094 | 139,397 | 146,087 |
|--------------------------------|---------|---------|---------|
|--------------------------------|---------|---------|---------|

| <b>CARFAX</b> Title History                                          | Owners 1-4 | Owner 5    | Owner 6    |
|----------------------------------------------------------------------|------------|------------|------------|
| Damage Brands Salvage   Junk   Rebuilt   Fire   Flood   Hail   Lemon | No Problem | No Problem | No Problem |
| Odometer Brands Not Actual Mileage   Exceeds Mechanical Limits       | No Problem | No Problem | No Problem |

| CARFAX Additional History  Not all accidents / issues are reported to  CARFAX                                                                              | Owners 1-4          | Owner 5                       | Owner 6                       |
|------------------------------------------------------------------------------------------------------------------------------------------------------------|---------------------|-------------------------------|-------------------------------|
| <b>Total Loss</b> No total loss reported to CARFAX.                                                                                                        | No Issues           | No Issues                     | No Issues                     |
|                                                                                                                                                            | Reported            | Reported                      | Reported                      |
| Structural Damage No structural damage reported to CARFAX.                                                                                                 | No Issues           | No Issues                     | No Issues                     |
|                                                                                                                                                            | Reported            | Reported                      | Reported                      |
| Airbag Deployment  No airbag deployment reported to CARFAX.                                                                                                | No Issues           | No Issues                     | No Issues                     |
|                                                                                                                                                            | Reported            | Reported                      | Reported                      |
| Odometer Check  No indication of an odometer rollback.                                                                                                     | No Issues Indicated | No Issues Indicated           | No Issues Indicated           |
| Accident / Damage  No accidents or damage reported to CARFAX.                                                                                              | No Issues           | No Issues                     | No Issues                     |
|                                                                                                                                                            | Reported            | Reported                      | Reported                      |
| Manufacturer Recall  At least 1 manufacturer recall requires service.  Check for open recalls or schedule dealer service on GM vehicles at recalls.gm.com. | Recall<br>Reported  | No New<br>Recalls<br>Reported | No New<br>Recalls<br>Reported |
| Basic Warranty No data reported to CARFAX.                                                                                                                 | No Data             | No Data                       | No Data                       |
|                                                                                                                                                            | Reported            | Reported                      | Reported                      |