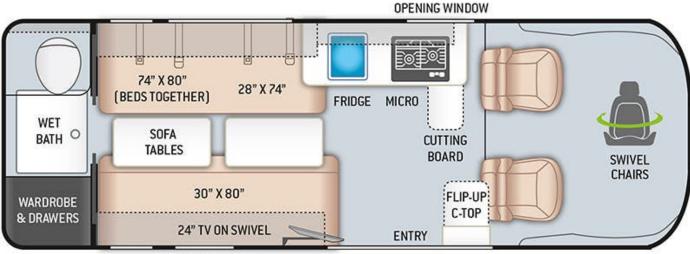

# Specs for 2022 Thor Motor Coach - Sequence Floorplan: 20L (Class B)

**OPENING WINDOW** 

### Construction

|                                     | A1 .             |
|-------------------------------------|------------------|
| Body Material                       | Aluminum         |
| Sidewall Construction               | Fiberglass       |
|                                     |                  |
| Doors                               |                  |
|                                     |                  |
| Number of Doors                     | 1                |
| Sliding Glass Door                  | No               |
|                                     |                  |
| Slideouts                           |                  |
| Number of Slideouts                 | 0                |
| Number of Shaeouts                  | 0                |
| Awning                              |                  |
| 5                                   |                  |
| Number of Awnings                   | 1                |
| Awning Length                       | 16 ft. (192 in.) |
| Power Retractable Awning            | Yes              |
| Screened Room                       | No               |
|                                     |                  |
| Kitchen / Living Area               |                  |
|                                     |                  |
| Kitchen / Living Area Flooring Type | Vinyl            |
| Kitchen Table Configuration         | Pedestal Table   |

| Kitchen Location                  | Front        |
|-----------------------------------|--------------|
| Living Area Location              | Center       |
| Oven / Stove                      |              |
|                                   |              |
| Layout                            | Oven / Stove |
| Number Of Oven Burners            | 2            |
| Overhead Fan                      | No           |
| Microwave Oven                    |              |
| Convection                        | Yes          |
| Refrigerator                      |              |
| Refrigerator Size                 | Compact      |
| Refrigerator Power Mode           | Electric     |
| Sofa                              |              |
| 301a                              |              |
| Number Of Sofas                   | 2            |
| Sofa Material                     | Cloth        |
| Reclining Sofa                    | No           |
| Recliners / Rockers               |              |
| Number Of Recliner / Rockers      | 0            |
| Beds                              |              |
| Max Sleeping Count                | 2            |
| Number Of Bunk Beds               | 0            |
| Number Of Double Beds             | 0            |
| Number Of Full Size Beds          | 0            |
| Number Of Queen Size Beds         | 0            |
| Number Of King Size Beds          | 0            |
| Number Of Convertible / Sofa Beds | 1            |
| Master Bedroom                    |              |
| Bunkhouse                         | No           |
| Bathroom                          |              |
| Number Of Bathrooms               | 1            |
| Bathroom Flooring Type            | Vinyl        |
|                                   | J            |

| Bathroom Location                                                                                                                                                                       | Rear                                                                                           |
|-----------------------------------------------------------------------------------------------------------------------------------------------------------------------------------------|------------------------------------------------------------------------------------------------|
| Toilet                                                                                                                                                                                  |                                                                                                |
| Toilet Type                                                                                                                                                                             | Plastic                                                                                        |
| Toilet Location                                                                                                                                                                         | Rear                                                                                           |
| Shower                                                                                                                                                                                  |                                                                                                |
|                                                                                                                                                                                         |                                                                                                |
| Door Type                                                                                                                                                                               | Curtain                                                                                        |
| Shower Location                                                                                                                                                                         | Rear                                                                                           |
| Bathroom Sink                                                                                                                                                                           |                                                                                                |
| Bathroom Sink Location                                                                                                                                                                  | Rear                                                                                           |
| Bathroom Medicine Cabinet                                                                                                                                                               |                                                                                                |
| Bathroom Medicine Cabinet Location                                                                                                                                                      | Rear                                                                                           |
| Bathroom Mirror                                                                                                                                                                         |                                                                                                |
| Bathroom Mirror Location                                                                                                                                                                | Rear                                                                                           |
| Bathroom Vent / Fan System                                                                                                                                                              |                                                                                                |
| Bathroom Vent / Fan System Location                                                                                                                                                     | Rear                                                                                           |
| Wheels                                                                                                                                                                                  |                                                                                                |
| Wheels .                                                                                                                                                                                |                                                                                                |
|                                                                                                                                                                                         | Aluminum                                                                                       |
| Wheels Composition<br>Front Wheel Width                                                                                                                                                 | Aluminum<br>0.5 ft. (6 in.)                                                                    |
| Wheels Composition                                                                                                                                                                      |                                                                                                |
| Wheels Composition<br>Front Wheel Width                                                                                                                                                 | 0.5 ft. (6 in.)                                                                                |
| Wheels Composition<br>Front Wheel Width<br>Rear Wheel Width                                                                                                                             | 0.5 ft. (6 in.)<br>0.5 ft. (6 in.)                                                             |
| Wheels Composition<br>Front Wheel Width<br>Rear Wheel Width<br>Number Of Axles                                                                                                          | 0.5 ft. (6 in.)<br>0.5 ft. (6 in.)<br>1                                                        |
| Wheels Composition<br>Front Wheel Width<br>Rear Wheel Width<br>Number Of Axles<br>Front Tire Diameter                                                                                   | 0.5 ft. (6 in.)<br>0.5 ft. (6 in.)<br>1<br>0.5 ft. (6 in.)                                     |
| Wheels Composition<br>Front Wheel Width<br>Rear Wheel Width<br>Number Of Axles<br>Front Tire Diameter<br>Rear Tire Diameter<br>Tires                                                    | 0.5 ft. (6 in.)<br>0.5 ft. (6 in.)<br>1<br>0.5 ft. (6 in.)                                     |
| Wheels Composition<br>Front Wheel Width<br>Rear Wheel Width<br>Number Of Axles<br>Front Tire Diameter<br>Rear Tire Diameter                                                             | 0.5 ft. (6 in.)<br>0.5 ft. (6 in.)<br>1<br>0.5 ft. (6 in.)<br>0.5 ft. (6 in.)                  |
| Wheels Composition<br>Front Wheel Width<br>Rear Wheel Width<br>Number Of Axles<br>Front Tire Diameter<br>Rear Tire Diameter<br>Tires<br>Front Tire (Full Spec)                          | 0.5 ft. (6 in.)<br>0.5 ft. (6 in.)<br>1<br>0.5 ft. (6 in.)<br>0.5 ft. (6 in.)<br>LT225/75R 16E |
| Wheels Composition<br>Front Wheel Width<br>Rear Wheel Width<br>Number Of Axles<br>Front Tire Diameter<br>Rear Tire Diameter<br>Tires<br>Front Tire (Full Spec)<br>Rear Tire (Full Spec) | 0.5 ft. (6 in.)<br>0.5 ft. (6 in.)<br>1<br>0.5 ft. (6 in.)<br>0.5 ft. (6 in.)<br>LT225/75R 16E |