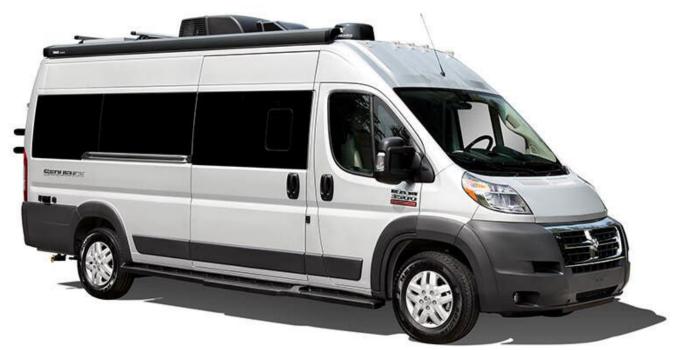

# Specs for 2022 Thor Motor Coach - Sequence Floorplan: 20L (Class B)

**OPENING WINDOW** 

#### Engine

| Engine            | Pentastar VVT / V6      |
|-------------------|-------------------------|
| Chassis Brand     | ProMaster               |
| Chassis Model     | 3500                    |
| Cylinders         | 6                       |
| Horsepower        | 280 hp @ 6,400 RPM      |
| Torque            | 260 ft-lbs. @ 4,175 RPM |
| Displacement      | 3.6 litres              |
| Fuel Type         | Gas                     |
| Fuel Requirements | Regular                 |
| Carburetion Type  | Fuel Injected           |
| Turbocharged      | No                      |
| Supercharged      | No                      |
| Transmission      |                         |
| Transmission Type | 6 Speed Automatic       |
| Overdrive         | Yes                     |
| Driveline         |                         |
| Driveline Type    | 4X2                     |
| Dimensions        |                         |
| Length            | 21.08 ft. (253 in.)     |

| Width                               | 6.75 ft. (81 in.)   |
|-------------------------------------|---------------------|
| Height                              | 9.42 ft. (113 in.)  |
| Interior Height                     | 6.25 ft. (75 in.)   |
| Wheelbase                           | 13.25 ft. (159 in.) |
| Weight                              |                     |
| Towing Capacity                     | 3,500 lbs.          |
| GVWR                                | 9,350 lbs.          |
| Capacities                          |                     |
| Fuel Capacity                       | 24.0 gal.           |
| Holding Tanks                       |                     |
| Number Of Fresh Water Holding Tanks | 1                   |
| Total Fresh Water Tank Capacity     | 27.0 gal.           |
| Number Of Gray Water Holding Tanks  | 1                   |
| Total Gray Water Tank Capacity      | 13.0 gal.           |
| Number Of Black Water Holding Tanks | 1                   |
| Total Black Water Tank Capacity     | 13.0 gal.           |
| Propane Tank(s)                     |                     |
| Number Of Propane Tanks             | 1                   |
| Total Propane Tank Capacity         | 5.7 gal.            |
| Total Propane Tank Capacity         | 24 lbs.             |
|                                     |                     |

### Construction

|                                     | A1 .             |
|-------------------------------------|------------------|
| Body Material                       | Aluminum         |
| Sidewall Construction               | Fiberglass       |
|                                     |                  |
| Doors                               |                  |
|                                     |                  |
| Number of Doors                     | 1                |
| Sliding Glass Door                  | No               |
|                                     |                  |
| Slideouts                           |                  |
| Number of Slideouts                 | 0                |
| Number of Shaeouts                  | 0                |
| Awning                              |                  |
| 5                                   |                  |
| Number of Awnings                   | 1                |
| Awning Length                       | 16 ft. (192 in.) |
| Power Retractable Awning            | Yes              |
| Screened Room                       | No               |
|                                     |                  |
| Kitchen / Living Area               |                  |
|                                     |                  |
| Kitchen / Living Area Flooring Type | Vinyl            |
| Kitchen Table Configuration         | Pedestal Table   |