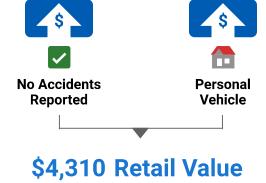

# History events affecting this vehicle's value

|                                                                                      | Vehicle History Report <sup>™</sup>        | US \$44.99 |  |  |  |  |
|--------------------------------------------------------------------------------------|--------------------------------------------|------------|--|--|--|--|
| 2000 CHEVROLET<br>SUBURBAN 1500 LS                                                   | No accidents or damage reported to CARFAX  |            |  |  |  |  |
| VIN: 3GNFK16T4YG125416<br>4 DOOR WAGON/SPORT<br>UTILITY<br>5.3L V8 F OHV<br>GASOLINE | 23 Service history records                 |            |  |  |  |  |
|                                                                                      | <b>2</b> Previous owners                   |            |  |  |  |  |
| REAR WHEEL DRIVE W/ 4X4                                                              | Personal vehicle                           |            |  |  |  |  |
|                                                                                      | C Last owned in Michigan                   |            |  |  |  |  |
|                                                                                      | 00월 174,815 Last reported odometer reading |            |  |  |  |  |