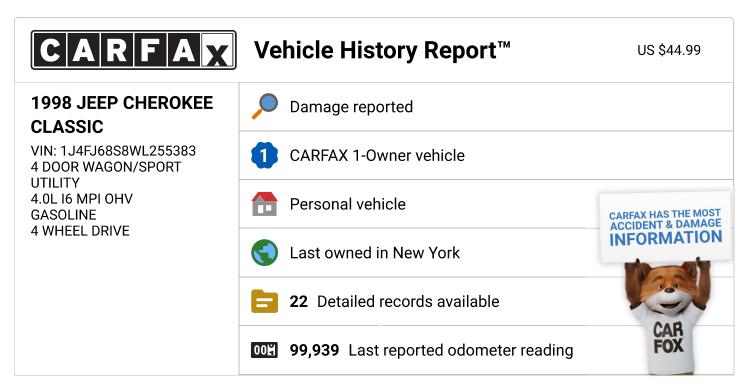

This CARFAX Vehicle History Report is based only on information supplied to CARFAX and available as of 12/21/24 at 5:54:50 AM (CST). Other information about this vehicle, including problems, may not have been reported to CARFAX. Use this report as one important tool, along with a vehicle inspection and test drive, to make a better decision about your next used car.

# **CARFAX** Accident / Damage History

Not all accidents / issues are reported to CARFAX

### Event 1

12/09/2003

# Vehicle inspected after an accident or other incident

- Damage to right rear pillar

Owner 1

| Not all accidents / issues are reported to CARFAX                                                                |                       |
|------------------------------------------------------------------------------------------------------------------|-----------------------|
| <b>Total Loss</b><br>No total loss reported to CARFAX.                                                           | No Issues<br>Reported |
| Structural Damage<br>CARFAX recommends that you have this vehicle inspected by a collision repair<br>specialist. | No Issues<br>Reported |
| Airbag Deployment<br>No airbag deployment reported to CARFAX.                                                    | No Issues<br>Reported |
| Odometer Check<br>No indication of an odometer rollback.                                                         | No Issues Indicated   |
| Accident / Damage<br>Inspected for damage: 12/09/2003.                                                           | Damage Reported       |
| Manufacturer Recall Check with an authorized Jeep dealer for any open recalls.                                   | No Recalls Reported   |
| Basic Warranty<br>Original warranty estimated to have expired.                                                   | Warranty Expired      |
| <b>CARFAX</b> Title History                                                                                      | Owner 1               |
| Damage Brands<br>Salvage   Junk   Rebuilt   Fire   Flood   Hail   Lemon                                          | No Problem            |
| Odometer Brands<br>Not Actual Mileage   Exceeds Mechanical Limits                                                | No Problem            |
| CARFAX Ownership History The number of owners is estimated                                                       | Owner 1               |
| Year purchased                                                                                                   | 1998                  |
| Type of owner                                                                                                    | Personal              |
| Estimated length of ownership                                                                                    | 26 yrs. 2 mo.         |

The number of owners is estimated

Year purchased

Type of owner

Estimated length of ownership

Owned in the following states/provinces

Estimated miles driven per year

Last reported odometer reading

Owner 1

1998

Personal

26 yrs. 2 mo.

New York

5,655/yr

Personal

26 yrs. 2 mo.

New York