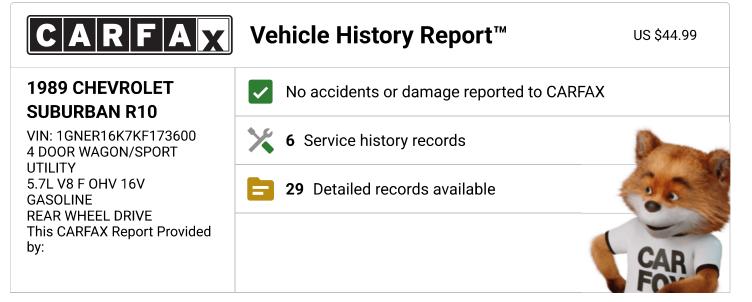

This CARFAX Vehicle History Report is based only on information supplied to CARFAX and available as of 2/5/25 at 10:18:21 AM (CST). Other information about this vehicle, including problems, may not have been reported to CARFAX. Use this report as one important tool, along with a vehicle inspection and test drive, to make a better decision about your next used car.

| <b>CARFAX</b> Additional History<br>Not all accidents / issues are reported to CARFAX | Summary       |
|---------------------------------------------------------------------------------------|---------------|
| Total Loss                                                                            | No Issues     |
| No total loss reported to CARFAX.                                                     | Reported      |
| Structural Damage                                                                     | No Issues     |
| No structural damage reported to CARFAX.                                              | Reported      |
| Airbag Deployment                                                                     | No Issues     |
| No airbag deployment reported to CARFAX.                                              | Reported      |
| Odometer Check                                                                        | Mileage       |
| Inconsistent mileage indicated.                                                       | Inconsistency |
| Accident / Damage                                                                     | No Issues     |
| No accidents or damage reported to CARFAX.                                            | A Back To Top |