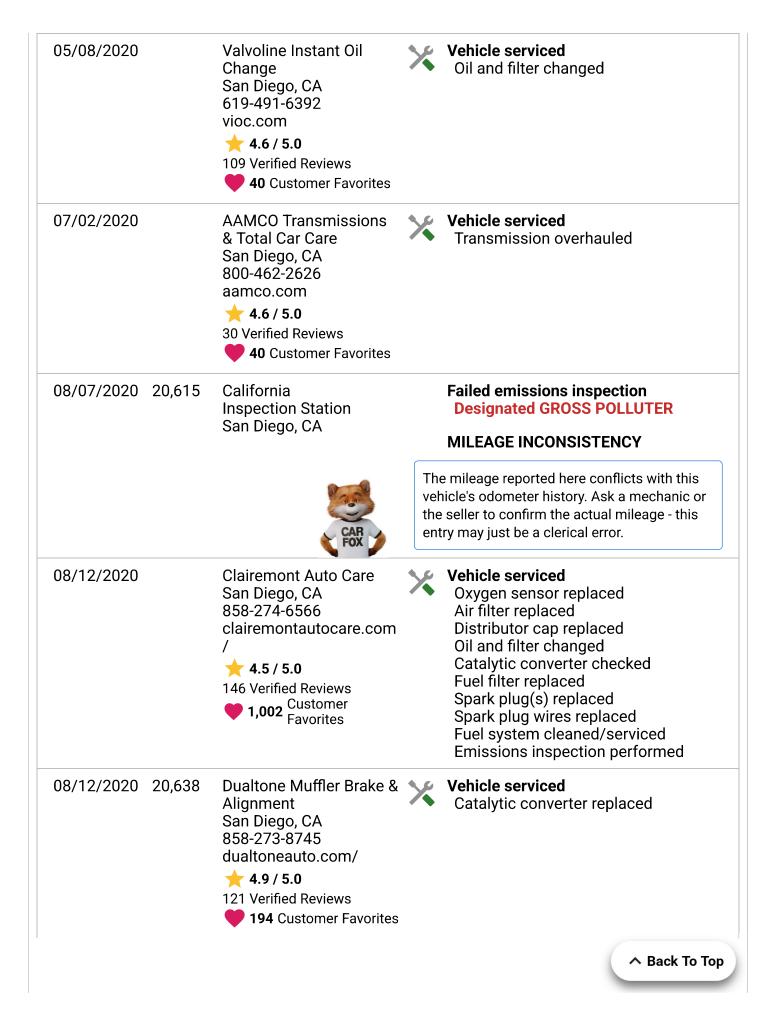

| 08/12/2020 | 120,643 | California<br>Inspection Station<br>San Diego, CA                                    |   | Passed emissions inspection                          |
|------------|---------|--------------------------------------------------------------------------------------|---|------------------------------------------------------|
| 10/23/2020 | 120,650 | Clairemont Auto Care<br>San Diego, CA<br>858-274-6566<br>clairemontautocare.com<br>/ | × | Vehicle serviced                                     |
| 09/23/2022 | 21,143  | California<br>Inspection Station<br>San Diego, CA                                    |   | Passed emissions inspection<br>MILEAGE INCONSISTENCY |
| 12/06/2023 |         | Valvoline Instant Oil<br>Change<br>San Diego, CA<br>619-491-6392<br>vioc.com         | × | <b>Vehicle serviced</b><br>Oil and filter changed    |
| 08/23/2024 | 21,686  | California<br>Inspection Station<br>San Diego, CA                                    |   | Passed emissions inspection                          |

## **Mileage Inconsistency**

If an odometer reading is less than a previous reading but CARFAX is uncertain whether the discrepancy is a rollback or a clerical error, then CARFAX calls it a "Mileage Inconsistency". In this case, you should verify the mileage with your dealer or a qualified mechanic.