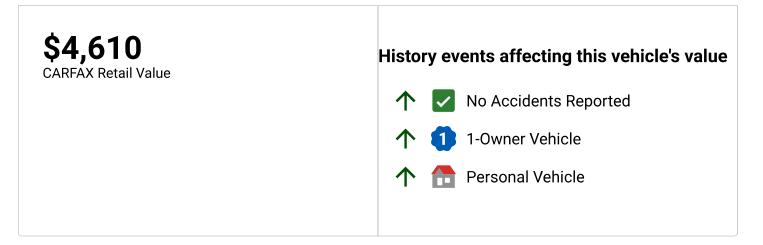

Use this report as one important tool, along with a vehicle inspection and test drive, to make a better decision about your next used car.

| <b>CARFAX</b> Additional History<br>Not all accidents / issues are reported to CARFAX                                       | Owner 1                |
|-----------------------------------------------------------------------------------------------------------------------------|------------------------|
| Total Loss<br>No total loss reported to CARFAX.                                                                             | No Issues<br>Reported  |
| Structural Damage<br>No structural damage reported to CARFAX.                                                               | No Issues<br>Reported  |
| Airbag Deployment<br>No airbag deployment reported to CARFAX.                                                               | No Issues<br>Reported  |
| Odometer Check<br>No indication of an odometer rollback.                                                                    | No Issues<br>Indicated |
| Accident / Damage<br>No accidents or damage reported to CARFAX.                                                             | No Issues<br>Reported  |
| Manufacturer Recall<br>No open recalls reported to CARFAX. A current list of recalls is available at Ford Motor<br>Company. | No Recalls Reported    |
| <b>Basic Warranty</b><br>Original warranty estimated to have expired.                                                       | Warranty Expired       |
| <b>CARFAX</b> Title History                                                                                                 | Owner 1                |
| <b>Damage Brands</b><br>Salvage   Junk   Rebuilt   Fire   Flood   Hail   Lemon                                              | No Problem             |
| <b>Odometer Brands</b><br>Not Actual Mileage   Exceeds Mechanical Limits                                                    | No Problem             |
| <b>CARFAX</b> Ownership History<br>The number of owners is estimated                                                        | Owner 1                |
| Year purchased                                                                                                              | 2002                   |
| Type of owner                                                                                                               | Personal               |
| Estimated length of ownership                                                                                               | 22 yrs. 2 mo.          |
| Owned in the following states/provinces                                                                                     | Michigan               |
|                                                                                                                             |                        |
| Estimated miles driven per year                                                                                             | 4,277/yr               |