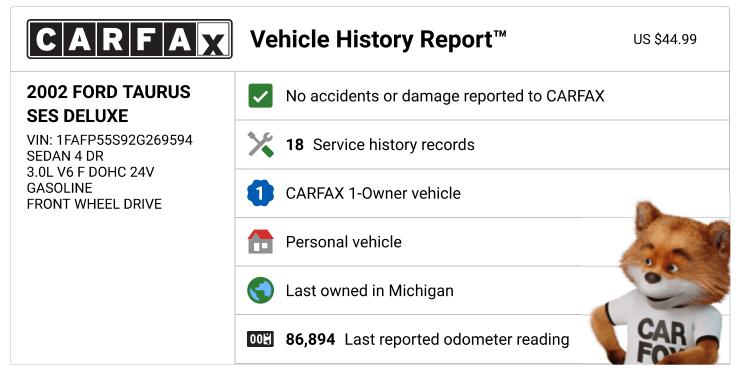

Use this report as one important tool, along with a vehicle inspection and test drive, to make a better decision about your next used car.

| <b>CARFAX</b> Additional History<br>Not all accidents / issues are reported to CARFAX                                       | Owner 1                |
|-----------------------------------------------------------------------------------------------------------------------------|------------------------|
| Total Loss<br>No total loss reported to CARFAX.                                                                             | No Issues<br>Reported  |
| Structural Damage<br>No structural damage reported to CARFAX.                                                               | No Issues<br>Reported  |
| Airbag Deployment<br>No airbag deployment reported to CARFAX.                                                               | No Issues<br>Reported  |
| Odometer Check<br>No indication of an odometer rollback.                                                                    | No Issues<br>Indicated |
| Accident / Damage<br>No accidents or damage reported to CARFAX.                                                             | No Issues<br>Reported  |
| Manufacturer Recall<br>No open recalls reported to CARFAX. A current list of recalls is available at Ford Motor<br>Company. | No Recalls Reported    |
| <b>Basic Warranty</b><br>Original warranty estimated to have expired.                                                       | Warranty Expired       |
| <b>CARFAX</b> Title History                                                                                                 | Owner 1                |
| <b>Damage Brands</b><br>Salvage   Junk   Rebuilt   Fire   Flood   Hail   Lemon                                              | No Problem             |
| <b>Odometer Brands</b><br>Not Actual Mileage   Exceeds Mechanical Limits                                                    | No Problem             |
| <b>CARFAX</b> Ownership History<br>The number of owners is estimated                                                        | Owner 1                |
| Year purchased                                                                                                              | 2002                   |
| Type of owner                                                                                                               | Personal               |
| Estimated length of ownership                                                                                               | 22 yrs. 2 mo.          |
| Owned in the following states/provinces                                                                                     | Michigan               |
|                                                                                                                             |                        |
| Estimated miles driven per year                                                                                             | 4,277/yr               |

| Owner 1<br>Purchas | ed: 2002 |                                                                                                                                            | dustry averag | er drove less<br>ge of 15,000                                                 | Personal Vehicle<br>4,277 mi/yr |
|--------------------|----------|--------------------------------------------------------------------------------------------------------------------------------------------|---------------|-------------------------------------------------------------------------------|---------------------------------|
| Date               | Mileage  | Source                                                                                                                                     |               | Comments                                                                      |                                 |
| 07/24/2002         |          | NICB                                                                                                                                       |               | Vehicle manufac<br>original dealer                                            | ctured and shipped to           |
| 07/30/2002         | 10       | Don Seelye Ford<br>Kalamazoo, MI<br>269-375-3820<br>seelyeford.com<br>★ 4.7 / 5.0<br>448 Verified Reviews<br>♥ 6,889 Customer<br>Favorites | ×             | Vehicle serviced                                                              |                                 |
| 08/21/2002         | 92       | Michigan<br>Motor Vehicle Dept.<br>Kalamazoo, MI<br>Title #201N2330159                                                                     |               | <b>Title or registrat</b><br>First owner repo<br>Titled or registe<br>vehicle |                                 |
| 03/13/2003         | 2,619    | Don Seelye Ford<br>Kalamazoo, MI<br>269-375-3820<br>seelyeford.com<br>★ 4.7 / 5.0<br>448 Verified Reviews<br>♥ 6,889 Customer<br>Favorites | ×             | Vehicle serviced<br>Oil and filter cha                                        |                                 |
| 06/04/2004         | 6,367    | Don Seelye Ford<br>Kalamazoo, MI<br>269-375-3820<br>seelyeford.com                                                                         | ×             | Vehicle serviced<br>Tires rotated<br>Oil and filter cha                       |                                 |
| 07/13/2004         | 7,783    | Don Seelye Ford<br>Kalamazoo, MI<br>269-375-3820<br>seelyeford.com                                                                         | ×             | Brakes checked                                                                | spection completed              |