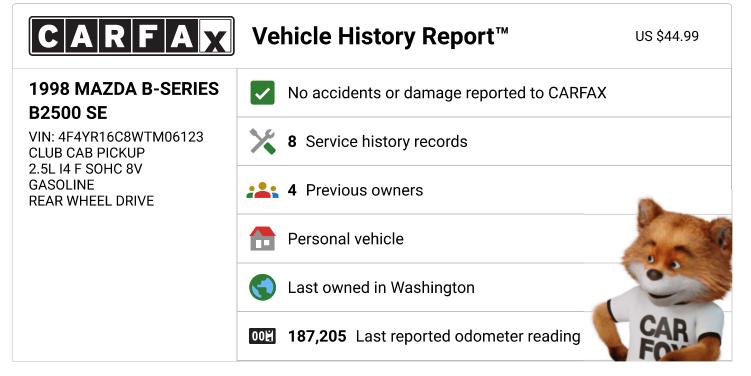

| <b>CARFAX Ownership History</b><br>The number of owners is estimated | Owners 1-2        | Owner 3          | Owner 4          |
|----------------------------------------------------------------------|-------------------|------------------|------------------|
| Year purchased                                                       | 1998              | 2007             | 2021             |
| Type of owner                                                        | Personal          | Personal         | Personal         |
| Estimated length of ownership                                        | 8 yrs. 6 mo.      | 14 yrs. 5<br>mo. | 2 yrs. 10<br>mo. |
| Owned in the following states/provinces                              | Oregon,<br>Oregon | Oregon           | Washington       |
| Estimated miles driven per year                                      | See Details       | 6,116/yr         |                  |
| Last reported odometer reading                                       | 90,779            | 187,205          |                  |