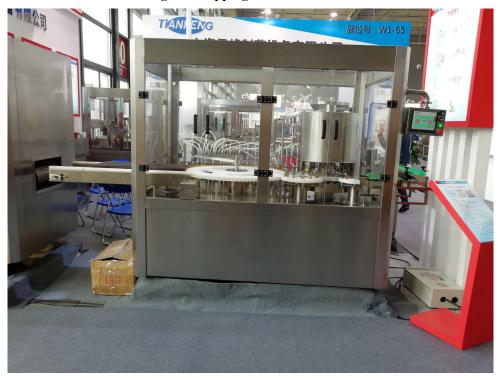

#### Machine name: YB-K12 Automatic Oral Liquid Filling and Sealing Machine

## **Performance feature:**

- 1. This machine adopts PLC control system, color touch screen display.
- 2. Mainly used for 5-60ml straight tube bottle (with easy pull cover or aluminum cover) filling, adding cover and sealing.
- 3. Realize bottle transporting reliable by screw, tracking filling, which is not easy to crease foam. It transport the cover by electromagnetic vibration, high covering rate.
- 4. This machine is 2-in-1 filling and sealing, advanced design and compact structure.
- 5. Main electrical elements adopts foreign well-known brand.
- 6. Machine body is made by 304 (optional 316) stainless steel, machine is completely meets GMP requirements.

## Technical parameter:

| 型号/Model                 | YB-K12                  |  |  |
|--------------------------|-------------------------|--|--|
| 灌装头数/Filing head number  | 12                      |  |  |
| 扎盖头数/Capping head number | 10                      |  |  |
| 灌装量/Filling volume       | 5-60ml                  |  |  |
| 生产能力/Capacity            | 80-120 bottles/min      |  |  |
| 灌装精度/Filling accuracy    | ≤±1%                    |  |  |
| 合格率/Pass rate            | ≥ 99%                   |  |  |
| 电源/Power supply          | 3 Ph. 380V, 50/60Hz     |  |  |
| 总功率/Total power          | 2.5 KW                  |  |  |
| 净重/Net weight            | 1000kg                  |  |  |
| 外形尺寸/Overall dimension   | L2500 × W1600 × H1650mm |  |  |

YB-K16 Liquid filling capping Machine in our factory