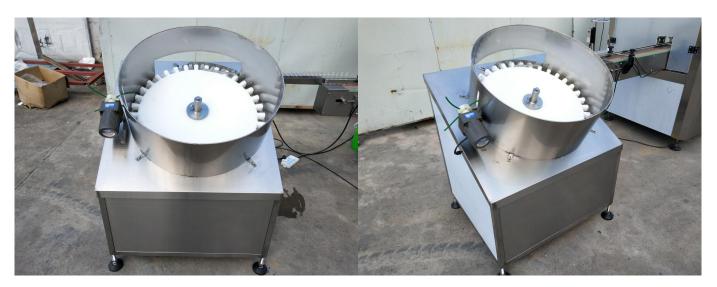

# 3,YB-LP1,automatic bottle unscrambler /bottle feeder

### Usage and performance feature:

This machine is mainly used for round or square shape bottles automatic sorting and arrangement.

It's widely used for food/commodity/health care products/pharmaceutical industries.

Put the bottles on the rotating disc manually, then it will set the bottles into the conveyor in order, and enter into washing machine/ filling machine. Machine body and part contacting product are made by stainless steel, full compliance with GMP standard.