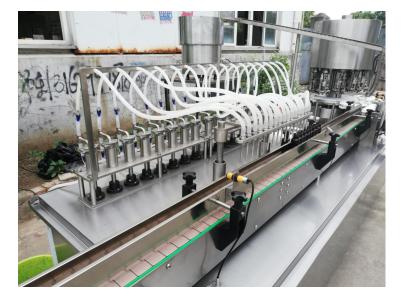

## **Performance feature:**

- 1. This machine adopts PLC control system, color touch screen display.
- 2. Mainly used for 5-60ml straight tube bottle (with easy pull cover or aluminum cover) filling, adding cover and sealing.
- 3. Realize bottle transporting reliable by screw, tracking filling, which is not easy to crease foam. It transport the cover by electromagnetic vibration, high covering rate.
- 4. This machine is 2-in-1 filling and sealing, advanced design and compact structure.
- 5. Main electrical elements adopts foreign well-known brand.
- 6. Machine body is made by 304 (optional 316) stainless steel, machine is completely meets GMP requirements.

YB-K16 Liquid filling capping Machine in our factory

#### **Touch Screen SIEMENS Brand**

12/16 Filling heads, plunger metering pump, 1 add caps, 10 screw capping

12/16Nozzles Filling ,piston pump measuring

Cap feeder /cap sorting

capping part

Email: sales06@shyanban.com