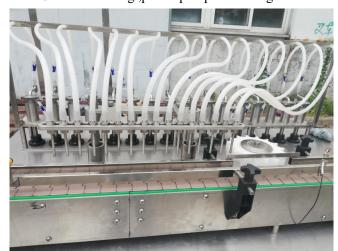

## **Performance feature:**

- 1. This machine adopts PLC control system, color touch screen display.
- 2. Mainly used for 5-60ml straight tube bottle (with easy pull cover or aluminum cover) filling, adding cover and sealing.
- 3. Realize bottle transporting reliable by screw, tracking filling, which is not easy to crease foam. It transport the cover by electromagnetic vibration, high covering rate.
- 4. This machine is 2-in-1 filling and sealing, advanced design and compact structure.
- 5. Main electrical elements adopts foreign well-known brand.
- 6. Machine body is made by 304 (optional 316) stainless steel, machine is completely meets GMP requirements.

YB-K16 Liquid filling capping Machine in our factory

#### **Touch Screen SIEMENS Brand**

12/16 Filling heads, plunger metering pump, 1 add caps, 10 screw capping

12/16Nozzles Filling ,piston pump measuring

Cap feeder /cap sorting

capping part

Email: sales06@shyanban.com