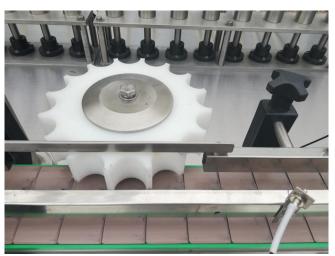

# 3,YB-LP1,automatic bottle unscrambler /bottle feeder

### Usage and performance feature:

This machine is mainly used for round or square shape bottles automatic sorting and arrangement.

It's widely used for food/commodity/health care products/pharmaceutical industries.

Put the bottles on the rotating disc manually, then it will set the bottles into the conveyor in order, and enter into washing machine/ filling machine. Machine body and part contacting product are made by stainless steel, full compliance with GMP standard.