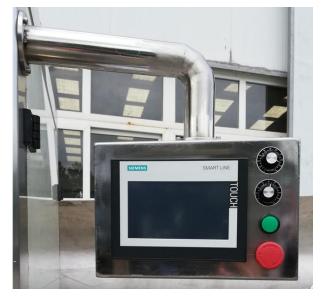

#### **Touch Screen SIEMENS Brand**

12/16 Filling heads, plunger metering pump, 1 add caps, 10 screw capping

12/16Nozzles Filling ,piston pump measuring

Cap feeder /cap sorting

capping part

Email: sales06@shyanban.com