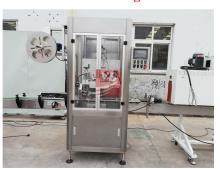

#### Machine name: YB-K12 Automatic Oral Liquid Filling and Sealing Machine

## **Performance feature:**

- 1. This machine adopts PLC control system, color touch screen display.
- 2. Mainly used for 5-60ml straight tube bottle (with easy pull cover or aluminum cover) filling, adding cover and sealing.
- 3. Realize bottle transporting reliable by screw, tracking filling, which is not easy to crease foam. It transport the cover by electromagnetic vibration, high covering rate.
- 4. This machine is 2-in-1 filling and sealing, advanced design and compact structure.
- 5. Main electrical elements adopts foreign well-known brand.
- 6. Machine body is made by 304 (optional 316) stainless steel, machine is completely meets GMP requirements.

## Technical parameter:

| 型号/Model                 | YB-K12                  |  |  |
|--------------------------|-------------------------|--|--|
| 灌装头数/Filing head number  | 12                      |  |  |
| 扎盖头数/Capping head number | 10                      |  |  |
| 灌装量/Filling volume       | 5-60ml                  |  |  |
| 生产能力/Capacity            | 80-120 bottles/min      |  |  |
| 灌装精度/Filling accuracy    | ≤±1%                    |  |  |
| 合格率/Pass rate            | ≥ 99%                   |  |  |
| 电源/Power supply          | 3 Ph. 380V, 50/60Hz     |  |  |
| 总功率/Total power          | 2.5 KW                  |  |  |
| 净重/Net weight            | 1000kg                  |  |  |
| 外形尺寸/Overall dimension   | L2500 × W1600 × H1650mm |  |  |