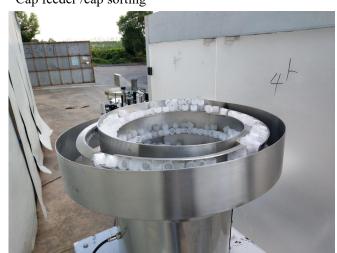

#### **Touch Screen SIEMENS Brand**

12/16 Filling heads, plunger metering pump, 1 add caps, 10 screw capping

12/16Nozzles Filling ,piston pump measuring

Cap feeder /cap sorting

capping part

Email: sales06@shyanban.com