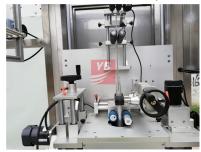

# **Touchscreen display**

label roller

Bottle splitter

Plastic label mould ,label sleeve

label mould

Machine name: Steam generator and steam shrinking tunnel

For whole body shrinking ,we suggest use the steam shrinking one .