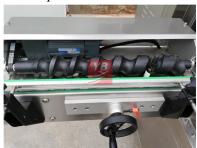

YB-K16 Liquid filling capping Machine in our factory

#### **Touch Screen SIEMENS Brand**

12/16 Filling heads, plunger metering pump, 1 add caps, 10 screw capping

12/16Nozzles Filling ,piston pump measuring

Cap feeder /cap sorting

capping part

Email: sales06@shyanban.com