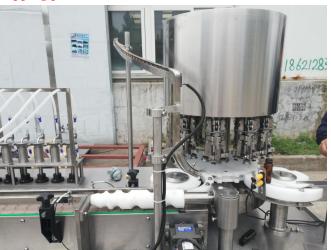

#### Machine name: YB-K12 Automatic Oral Liquid Filling and Sealing Machine

## **Performance feature:**

- 1. This machine adopts PLC control system, color touch screen display.
- 2. Mainly used for 5-60ml straight tube bottle (with easy pull cover or aluminum cover) filling, adding cover and sealing.
- 3. Realize bottle transporting reliable by screw, tracking filling, which is not easy to crease foam. It transport the cover by electromagnetic vibration, high covering rate.
- 4. This machine is 2-in-1 filling and sealing, advanced design and compact structure.
- 5. Main electrical elements adopts foreign well-known brand.
- 6. Machine body is made by 304 (optional 316) stainless steel, machine is completely meets GMP requirements.

## Technical parameter:

| 型号/Model                 | YB-K12                  |  |  |
|--------------------------|-------------------------|--|--|
| 灌装头数/Filing head number  | 12                      |  |  |
| 扎盖头数/Capping head number | 10                      |  |  |
| 灌装量/Filling volume       | 5-60ml                  |  |  |
| 生产能力/Capacity            | 80-120 bottles/min      |  |  |
| 灌装精度/Filling accuracy    | ≤±1%                    |  |  |
| 合格率/Pass rate            | ≥ 99%                   |  |  |
| 电源/Power supply          | 3 Ph. 380V, 50/60Hz     |  |  |
| 总功率/Total power          | 2.5 KW                  |  |  |
| 净重/Net weight            | 1000kg                  |  |  |
| 外形尺寸/Overall dimension   | L2500 × W1600 × H1650mm |  |  |

YB-K16 Liquid filling capping Machine in our factory