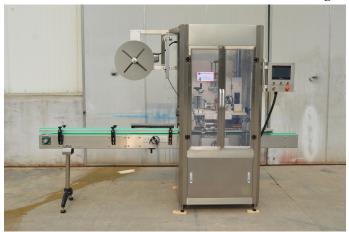

Mobile: 0086-13321906856

ADD: NO.8, LANYu ROAD, JIADING DISTRICT, SHANGHAI P.R.CHINA

2, YB-TB200 Automatic Heat Shrink Sleeve Labeling Machine with Steam Tunnel and steam generator

# Shrink sleeve labeling machine

# **Touchscreen display**

label roller

Bottle splitter

Plastic label mould ,label sleeve

label mould

Machine name: Steam generator and steam shrinking tunnel

For whole body shrinking ,we suggest use the steam shrinking one .