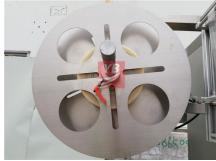

# 3,YB-LP1,automatic bottle unscrambler /bottle feeder

### Usage and performance feature:

This machine is mainly used for round or square shape bottles automatic sorting and arrangement.

It's widely used for food/commodity/health care products/pharmaceutical industries.

Put the bottles on the rotating disc manually, then it will set the bottles into the conveyor in order, and enter into washing machine/ filling machine. Machine body and part contacting product are made by stainless steel, full compliance with GMP standard.