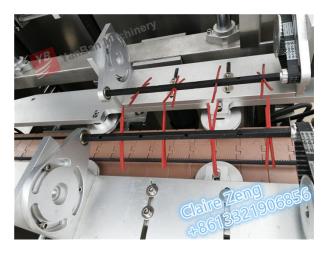

YB-K16 Liquid filling capping Machine in our factory

#### **Touch Screen SIEMENS Brand**

12/16 Filling heads, plunger metering pump, 1 add caps, 10 screw capping

12/16Nozzles Filling ,piston pump measuring

Cap feeder /cap sorting

capping part

Email: sales06@shyanban.com