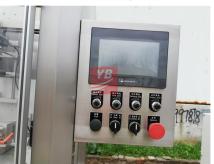

#### **Touch Screen SIEMENS Brand**

12/16 Filling heads, plunger metering pump, 1 add caps, 10 screw capping

12/16Nozzles Filling ,piston pump measuring

Cap feeder /cap sorting

capping part

Email: sales06@shyanban.com