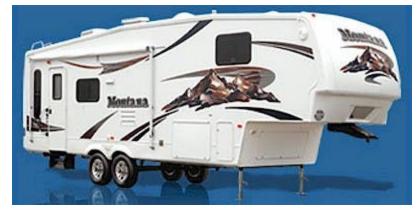

# Specs for 2008 Keystone - Montana Floorplan: 3600RE (Fifth Wheel)

#### View 2008 Keystone Montana (Fifth Wheel) RVs For Sale