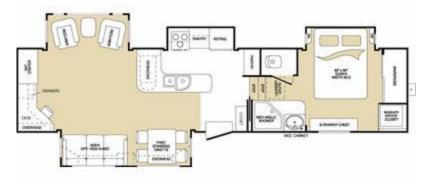

| Awing                                       |                           |  |
|---------------------------------------------|---------------------------|--|
| Number of Awnings                           | 1                         |  |
| Power Retractable Awning                    | No                        |  |
| Screened Room                               | No                        |  |
| 2008 Keystone Montana RVs for Sale Near You |                           |  |
| Leveling Jacks                              |                           |  |
| Leveling Jack Type                          | Front Power / Rear Manual |  |
| Kitchen / Living Area                       |                           |  |
| Kitchen / Living Area Flooring Type         | Carpet / Vinyl            |  |
| Kitchen Table Configuration                 | Bench Seats               |  |
| Kitchen Location                            | Center                    |  |
| Living Area Location                        | Rear                      |  |
| Oven / Stove                                |                           |  |
| Layout                                      | Oven / Stove              |  |
| Number Of Oven Burners                      | 3                         |  |
| Oven Depth                                  | 1.83 ft. (22 in.)         |  |
| Overhead Fan                                | Yes                       |  |
| Refrigerator                                |                           |  |
| Refrigerator Size                           | Mid-Size                  |  |
| Refrigerator Power Mode                     | Electric / Propane        |  |
| Sofa                                        |                           |  |
| Number Of Sofas                             | 1                         |  |
| Sofa Material                               | Cloth                     |  |
| Recliners / Rockers                         |                           |  |
| Number Of Recliner / Rockers                | 2                         |  |
| Material                                    | Cloth                     |  |
| Beds                                        |                           |  |
| Max Sleeping Count                          | 6                         |  |
| Number Of Bunk Beds                         | 0                         |  |
| Number Of Double Beds                       | 0                         |  |
|                                             |                           |  |

| Number Of Full Size Beds                                                                                                                                                                                             | 0                                             |
|----------------------------------------------------------------------------------------------------------------------------------------------------------------------------------------------------------------------|-----------------------------------------------|
| Number Of Queen Size Beds                                                                                                                                                                                            | 1                                             |
| Number Of King Size Beds                                                                                                                                                                                             | 0                                             |
| Number Of Convertible / Sofa Beds                                                                                                                                                                                    | 2                                             |
| Master Bedroom                                                                                                                                                                                                       |                                               |
| Master Bedroom Flooring Type                                                                                                                                                                                         | Carpet                                        |
| Master Bedroom Door Style                                                                                                                                                                                            | Full Sliding Door                             |
| Full Size Master Bedroom Closet                                                                                                                                                                                      | Yes                                           |
| Master Bedroom Mirror Doors                                                                                                                                                                                          | Yes                                           |
| Master Bedroom Shades / Curtains                                                                                                                                                                                     | Yes                                           |
| Master Bedroom Location                                                                                                                                                                                              | Front                                         |
| Bathroom                                                                                                                                                                                                             |                                               |
| Number Of Bathrooms                                                                                                                                                                                                  | 1                                             |
| Bathroom Flooring Type                                                                                                                                                                                               | Vinyl                                         |
| Bathroom Location                                                                                                                                                                                                    | Center                                        |
| Toilet                                                                                                                                                                                                               |                                               |
|                                                                                                                                                                                                                      |                                               |
| Toilet Type                                                                                                                                                                                                          | Porcelain                                     |
| Toilet Type<br>Toilet Location                                                                                                                                                                                       | Porcelain<br>Center                           |
|                                                                                                                                                                                                                      |                                               |
| Toilet Location                                                                                                                                                                                                      |                                               |
| Toilet Location Shower                                                                                                                                                                                               | Center                                        |
| Toilet Location Shower Door Type                                                                                                                                                                                     | Center<br>Plastic / Glass                     |
| Toilet Location<br>Shower<br>Door Type<br>Shower Location                                                                                                                                                            | Center<br>Plastic / Glass                     |
| Toilet Location Shower Door Type Shower Location Bathtub                                                                                                                                                             | Center<br>Plastic / Glass<br>Center           |
| Toilet Location Shower Door Type Shower Location Bathtub Bathtub Location                                                                                                                                            | Center<br>Plastic / Glass<br>Center           |
| Toilet Location<br>Shower<br>Door Type<br>Shower Location<br>Bathtub<br>Bathtub Location<br>Bathroom Sink                                                                                                            | Center<br>Plastic / Glass<br>Center<br>Center |
| Toilet Location         Shower         Door Type         Shower Location         Bathtub         Bathtub Location         Bathroom Sink         Bathroom Sink Location                                               | Center<br>Plastic / Glass<br>Center<br>Center |
| Toilet Location         Shower         Door Type         Shower Location         Bathtub         Bathtub Location         Bathroom Sink         Bathroom Medicine Cabinet                                            | Center Plastic / Glass Center Center Center   |
| Toilet Location         Shower         Door Type         Shower Location         Bathtub         Bathtub Location         Bathroom Sink         Bathroom Medicine Cabinet         Bathroom Medicine Cabinet Location | Center Plastic / Glass Center Center Center   |