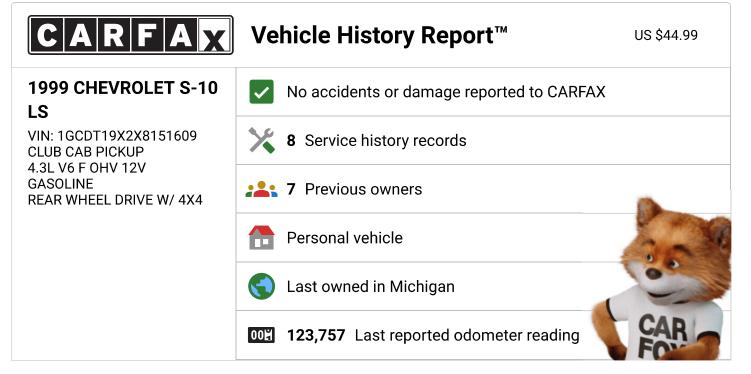

| <b>Accident / Damage</b><br>No accidents or damage reported to CARFAX.                                                 | No Issues Reported  | No Issues Reported  | No Issues Reported  |
|------------------------------------------------------------------------------------------------------------------------|---------------------|---------------------|---------------------|
| Manufacturer Recall<br>No open recalls reported to CARFAX. Check for<br>open recalls on GM vehicles at recalls.gm.com. | No Recalls Reported | No Recalls Reported | No Recalls Reported |
| <b>Basic Warranty</b><br>Original warranty estimated to have expired.                                                  | Warranty<br>Expired | Warranty<br>Expired | Warranty<br>Expired |

| <b>CARFAX Ownership History</b><br>The number of owners is estimated | Owners 1-5   | Owner 6      | Owner 7  |
|----------------------------------------------------------------------|--------------|--------------|----------|
| Year purchased                                                       | 1999         | 2005         | 2008     |
| Type of owner                                                        | Personal     | Personal     | Personal |
| Estimated length of ownership                                        | 6 yrs. 2 mo. | 3 yrs. 1 mo. | 16 years |
| Owned in the following states/provinces                              | See Details  | Michigan     | Michigan |
| Estimated miles driven per year                                      |              |              | 1,209/yr |
| Last reported odometer reading                                       | 91,272       |              | 123,757  |