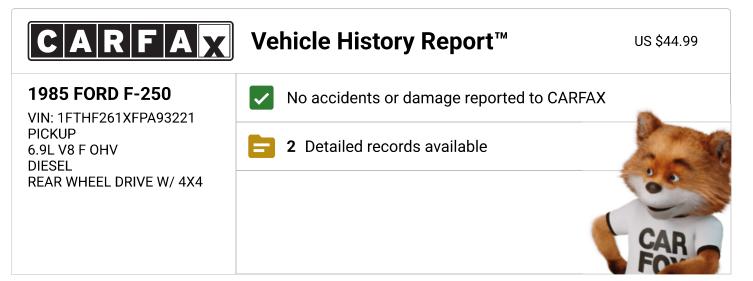

This CARFAX Vehicle History Report is based only on information supplied to CARFAX and available as of 1/28/25 at 4:05:49 PM (CST). Other information about this vehicle, including problems, may not have been reported to CARFAX. Use this report as one important tool, along with a vehicle inspection and test drive, to make a better decision about your next used car.

| <b>CARFAX</b> Additional History<br>Not all accidents / issues are reported to CARFAX                           | Summary               |  |
|-----------------------------------------------------------------------------------------------------------------|-----------------------|--|
| Total Loss<br>No total loss reported to CARFAX.                                                                 | No Issues<br>Reported |  |
| <b>Structural Damage</b><br>No structural damage reported to CARFAX.                                            | No Issues Reported    |  |
| <b>Airbag Deployment</b><br>No airbag deployment reported to CARFAX.                                            | No Issues<br>Reported |  |
| <b>Odometer Check</b><br>No indication of an odometer rollback.                                                 | No Issues Indicated   |  |
| Accident / Damage<br>No accidents or damage reported to CARFAX.                                                 | No Issues<br>Reported |  |
| Manufacturer Recall<br>No open recalls reported to CARFAX. A current list of recalls is available at Ford Motor | A Back To Top         |  |

| <b>CARFAX</b> Title History                                                    | Summary    |
|--------------------------------------------------------------------------------|------------|
| <b>Damage Brands</b><br>Salvage   Junk   Rebuilt   Fire   Flood   Hail   Lemon | No Problem |
| Odometer Brands<br>Not Actual Mileage   Exceeds Mechanical Limits              | No Problem |

## **CARFAX** Detailed History

| Date       | Mileage | Source                                                              | Comments                                                                |
|------------|---------|---------------------------------------------------------------------|-------------------------------------------------------------------------|
| 03/12/1985 |         | NICB                                                                | Vehicle manufactured and shipped to original dealer                     |
| 02/08/2000 |         | California<br>Motor Vehicle Dept.<br>San Rafael, CA                 | Title issued or updated                                                 |
| CAR FOX    |         | ve haven't received any inform<br>< the seller for recent service o | ation on this car since February 2000. Before you<br>or repair records. |