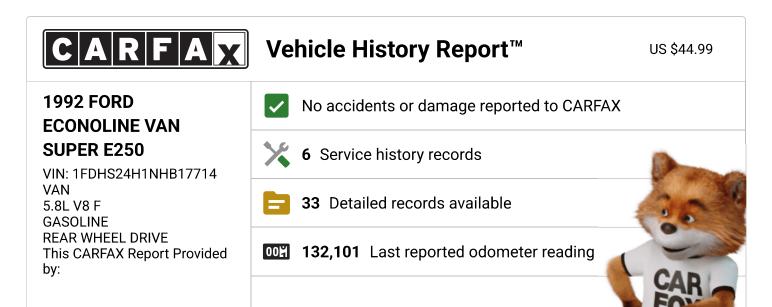

| CARFAX Additional History  Not all accidents / issues are reported to CARFAX | Summary       |
|------------------------------------------------------------------------------|---------------|
| Total Loss                                                                   | No Issues     |
| No total loss reported to CARFAX.                                            | Reported      |
| Structural Damage                                                            | No Issues     |
| No structural damage reported to CARFAX.                                     | Reported      |
| Airbag Deployment                                                            | No Issues     |
| No airbag deployment reported to CARFAX.                                     | Reported      |
| Odometer Check                                                               | No Issues     |
| No indication of an odometer rollback.                                       | Indicated     |
| Accident / Damage                                                            | No Issues     |
| No accidents or damage reported to CARFAX.                                   | ↑ Back To Top |