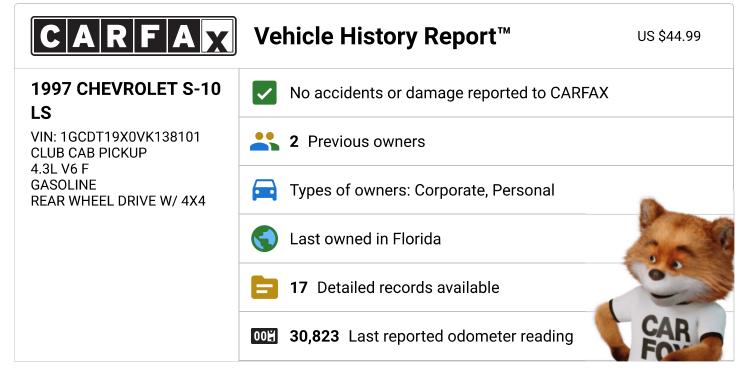

| <b>Accident / Damage</b><br>No accidents or damage reported to CARFAX.                                                 | No Issues Reported  | No Issues<br>Reported |
|------------------------------------------------------------------------------------------------------------------------|---------------------|-----------------------|
| Manufacturer Recall<br>No open recalls reported to CARFAX. Check for open recalls on<br>GM vehicles at recalls.gm.com. | No Recalls Reported | No Recalls Reported   |
| <b>Basic Warranty</b><br>Original warranty estimated to have expired.                                                  | Warranty Expired    | Warranty Expired      |

| <b>CARFAX</b> Ownership History<br>The number of owners is estimated | Owner 1       | Owner 2       |
|----------------------------------------------------------------------|---------------|---------------|
| Year purchased                                                       | 1997          | 2001          |
| Type of owner                                                        | Corporate     | Personal      |
| Estimated length of ownership                                        | 3 yrs. 10 mo. | 23 yrs. 6 mo. |
| Owned in the following states/provinces                              | New Jersey    | Florida       |
| Estimated miles driven per year                                      |               |               |
| Last reported odometer reading                                       | 10            | 30,823        |